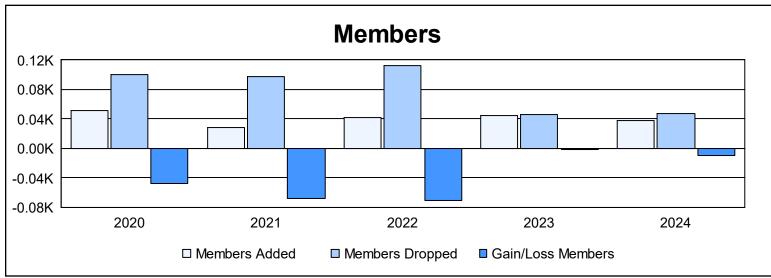

District 9 NW As of June 2024 Cumulative

| Year      | New<br>Clubs | Dropped<br>Clubs | Gain/<br>Loss<br>Clubs | New<br>Members | Charter<br>Members | Reinstate<br>Members | Transfer<br>Members | Total<br>Member<br>Added | Total<br>Members<br>Dropped | Gain/<br>Loss<br>Members |
|-----------|--------------|------------------|------------------------|----------------|--------------------|----------------------|---------------------|--------------------------|-----------------------------|--------------------------|
| 2019-2020 | 0            | 2                | -2                     | 49             | 0                  | 1                    | 2                   | 52                       | 100                         | -48                      |
| 2020-2021 | 0            | 1                | -1                     | 25             | 0                  | 2                    | 2                   | 29                       | 97                          | -68                      |
| 2021-2022 | 0            | 5                | -5                     | 38             | 0                  | 1                    | 3                   | 42                       | 113                         | -71                      |
| 2022-2023 | 0            | 0                | 0                      | 38             | 0                  | 4                    | 2                   | 44                       | 46                          | -2                       |
| 2023-2024 | 0            | 0                | 0                      | 36             | 0                  | 2                    | 0                   | 38                       | 48                          | -10                      |
| Average   | 0            | 2                | -2                     | 37             | 0                  | 2                    | 2                   | 41                       | 81                          | -40                      |