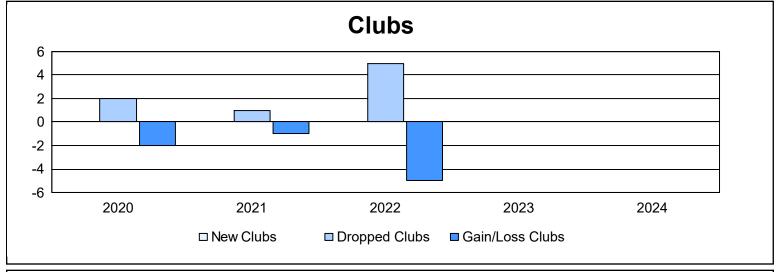

District 9 NW As of June 2024 Cumulative

| Year      | New<br>Clubs | Dropped<br>Clubs | Gain/<br>Loss<br>Clubs | New<br>Members | Charter<br>Members | Reinstate<br>Members | Transfer<br>Members | Total<br>Member<br>Added | Total<br>Members<br>Dropped | Gain/<br>Loss<br>Members |
|-----------|--------------|------------------|------------------------|----------------|--------------------|----------------------|---------------------|--------------------------|-----------------------------|--------------------------|
| 2019-2020 | 0            | 2                | -2                     | 49             | 0                  | 1                    | 2                   | 52                       | 100                         | -48                      |
| 2020-2021 | 0            | 1                | -1                     | 25             | 0                  | 2                    | 2                   | 29                       | 97                          | -68                      |
| 2021-2022 | 0            | 5                | -5                     | 38             | 0                  | 1                    | 3                   | 42                       | 113                         | -71                      |
| 2022-2023 | 0            | 0                | 0                      | 38             | 0                  | 4                    | 2                   | 44                       | 46                          | -2                       |
| 2023-2024 | 0            | 0                | 0                      | 36             | 0                  | 2                    | 0                   | 38                       | 48                          | -10                      |
| Average   | 0            | 2                | -2                     | 37             | 0                  | 2                    | 2                   | 41                       | 81                          | -40                      |